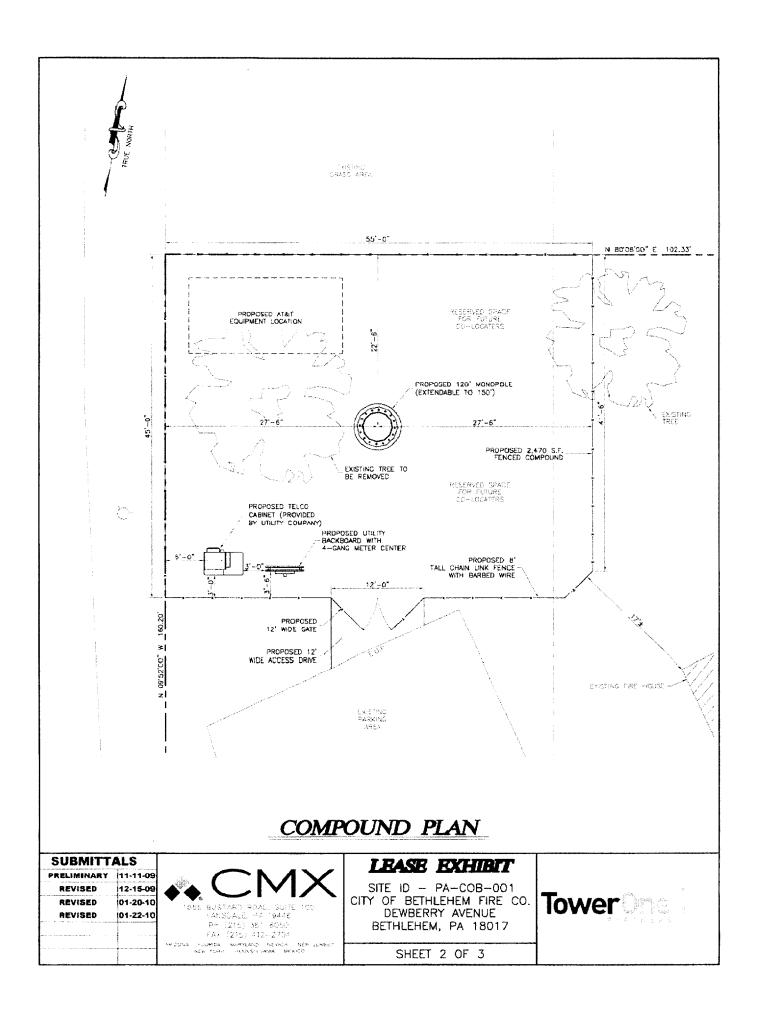

6 DUSTARC ROAD, SURTE 100 LANSDALE PA 19448 PH (215) 361-6650 FAX (215) 412-2704

PROPERTY NAME ACCUSED AND ACCUSED AND ACCUSED AND ACCUSED APPROXIMATE APPROXIMATE APPROXIMATE APPROXIMATE ACCUSED ACCU

1555 BUSTARD ROAD, SUITE 100 LANSDALE, PA 19446 PH (215) 361-5050 FAX (215) 412-2704

ARIZONA - FLORIDA - MARYLAND - NEVADA - NEW JERSEY NEW YORK - PENNSYLVANIA - MEXICO