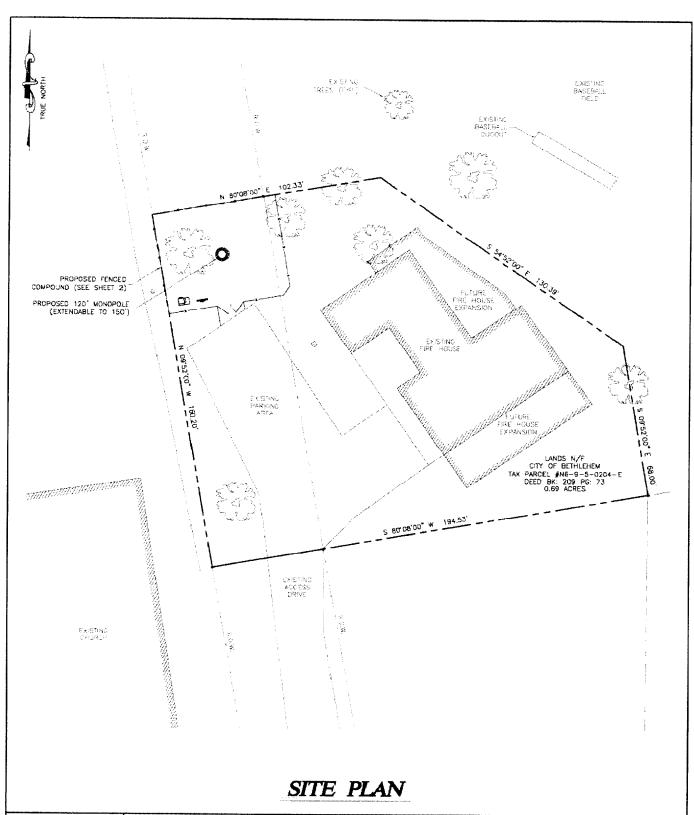

## LEASE EXHIBIT

SITE ID — PA-COB-001 CITY OF BETHLEHEM FIRE CO. DEWBERRY AVENUE BETHLEHEM, PA 18017

SHEET 1 OF 3